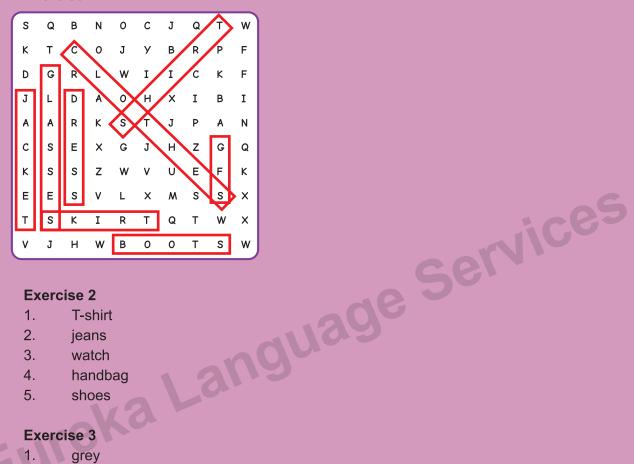

# **Exercise 1**

BAG

Find and circle the words.

|   |   |   |   |   |   |    |   |   | _           |    |
|---|---|---|---|---|---|----|---|---|-------------|----|
| S | Q | В | N | 0 | С | J  | Q | Т | W           |    |
| K | Т | С | 0 | J | У | В  | R | Р | F           | 35 |
| D | G | R | L | W | I | I. | C | K | W<br>F<br>F |    |
| J | L | D | A | 0 | Н | ×  | I | В | I           |    |

**CLOTHES** 

J

C S E X G J H Z G Q K S S Z W V U E F K

Т

E E S V L X M S S X

V J H W B O O T S W

GLASSES JACKET KIRT SHIRT

#### **Exercise 1**