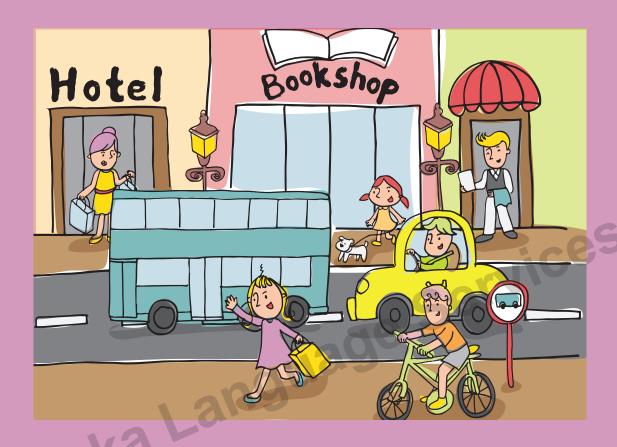

### Exercise 3

Look and read and write the colour.

pink grey brown purple green blue

- 1 The man on the bike is wearing ...... shorts.
- 2 The girl is walking a white dog on the \_\_\_\_\_ path.
- 3 The man driving the car has \_\_\_\_\_ hair.
- 4 The woman holding a yellow bag is wearing a ...... dress.

### **Exercise 3**

- grey
- 2. brown
- 3. green
- 4. purple